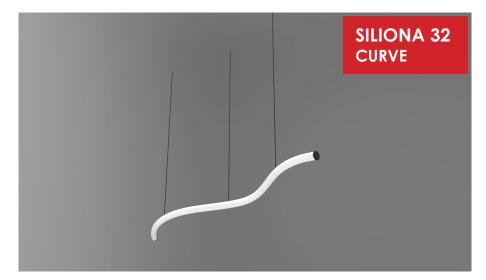

# **SILIONA 32 CURVE**

Siliona 32 Curved Luminaire with a slim extruded aluminum profile, silicon diffuser and premium powder-coated finish designed for modern interiors.

Featuring a unique curved profile, it is powered by high-quality LEDs with a binning tolerance of  $\leq 3$  SDCM and CRI  $\geq 90$ , ensuring vibrant and consistent illumination.

With a standard 32 mm diameter and customizable lengths and shape, this fixture provides 280 degree light distribution, making it ideal for professional applications.

Available in customizable RAL finishes, wattages, shape and lengths to suit various design and functional requirements.

## Single Line Diagram

Profile

Silicon Diffuser