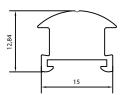

## **Physical**

Lenght- Customize Dia- 32 mm

## Single Line Diagram

Profile

Silicon Diffuser