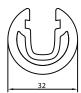

With a standard 32 mm diameter and customizable lengths and shape, this fixture provides 280 degree light distribution, making it ideal for professional applications.

Available in customizable RAL finishes, wattages, shape and lengths to suit various design and functional requirements.

## **Physical**

Lenght- Customize Dia- 32 mm

## Single Line Diagram

Profile

Silicon Diffuser